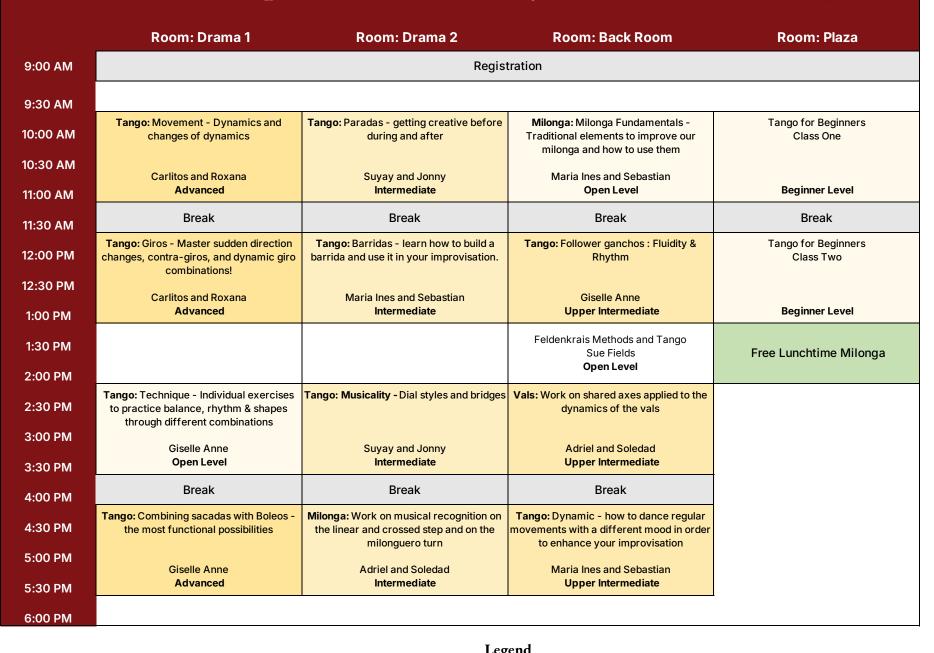

## 2025 Workshop Schedule - Friday 20 June HE NEW LEALAND TAN GO RESTORE

|          | Room: Drama 1                                                                               | Room: Drama 2                                                                    | Room: Back Room                                                                           | Room: Plaza            |
|----------|---------------------------------------------------------------------------------------------|----------------------------------------------------------------------------------|-------------------------------------------------------------------------------------------|------------------------|
| 9:00 AM  |                                                                                             | Regist                                                                           | tration                                                                                   |                        |
| 9:30 AM  |                                                                                             |                                                                                  |                                                                                           |                        |
| 10:00 AM |                                                                                             | Tango: Milonguero circularity for dancing<br>in small spaces                     | Vals: It's time for Fun Vals! Playing with different tempos and structure to include      |                        |
| 10:30 AM |                                                                                             | Adriel and Solidad                                                               | Sacadas and Alterations in our Giros<br>Maria Ines and Sebastian                          |                        |
| 11:00 AM |                                                                                             | Intermediate                                                                     | Upper Intermediate                                                                        |                        |
| 11:30 AM | Break                                                                                       | Break                                                                            | Break                                                                                     |                        |
| 12:00 PM | Tango: Advanced improv and working<br>with contra-movements for expansion<br>within figures | <b>Tango:</b> Dialogue/Circularity. Changes, forms and proposals in the embrace. | Tango: Free leg - exploring                                                               |                        |
| 12:30 PM | Adriel and Solidad                                                                          | Maria Ines and Sebastian                                                         | Suyay and Jonny                                                                           |                        |
| 1:00 PM  | Advanced                                                                                    | Upper Intermediate                                                               | Upper Intermediate                                                                        |                        |
| 1:30 PM  |                                                                                             |                                                                                  | Feldenkrais Methods and Tango<br>Sue Fields                                               | Free Lunchtime Milonga |
| 2:00 PM  |                                                                                             |                                                                                  | Open Level                                                                                |                        |
| 2:30 PM  | Tango: Alterations and using impulses to<br>create displaced movements                      | <b>Tango:</b> Turns in both directions - looking<br>for differences              | Tango: Dissociation as a principle.<br>Concept, technique, and ways of working<br>with it |                        |
| 3:00 PM  | Adriel and Solidad                                                                          | Giselle Anne                                                                     | Carlitos and Roxana                                                                       |                        |
| 3:30 PM  | Advanced                                                                                    | Intermediate                                                                     | Upper Intermediate                                                                        |                        |
| 4:00 PM  | Break                                                                                       | Break                                                                            | Break                                                                                     |                        |
| 4:30 PM  | Tango: Playing with turns - different<br>entries and exits                                  | Tango: Tight Spaces - how to dance at<br>crowded milongas                        | Tango: Volume - opposite energies<br>expansion and contraction                            |                        |
| 5:00 PM  | Giselle Anne                                                                                | Carlitos and Roxana                                                              | Suyay and Jonny                                                                           |                        |
| 5:30 PM  | Advanced                                                                                    | Intermediate                                                                     | Upper Intermediate                                                                        |                        |
| 6:00 PM  |                                                                                             |                                                                                  |                                                                                           |                        |